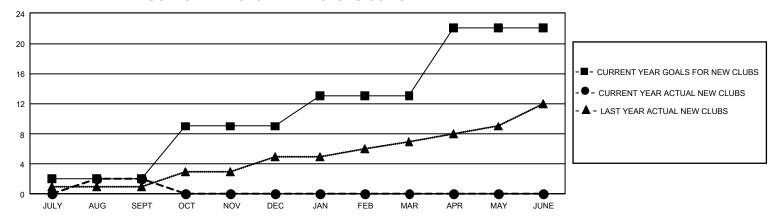

## GMT Constitutional Area 1, Group F

REPORT DOES NOT INCLUDE CLUBS IN UNDISTRICTED AREAS.

| Clubs                 |               |           |               | Members               |                         |                         |                                                    |
|-----------------------|---------------|-----------|---------------|-----------------------|-------------------------|-------------------------|----------------------------------------------------|
| RESULTS FOR 2022-2023 |               |           |               | RESULTS FOR 2022-2023 |                         |                         |                                                    |
| QUARTER               | NEW CLUB GOAL | NEW CLUBS | DROPPED CLUBS | QUARTER MEN           | MBER GROWTH NET<br>GOAL | MEMBER GROWTH<br>ACTUAL | DROPPED MEMBERS<br>ACTUAL (including<br>transfers) |
| JULY/AUG/SEPT         | 6             | 2         | 5             | JULY/AUG/SEPT         | 268                     | 553                     | 558                                                |
| OCT/NOV/DEC           | 21            | 0         | 0             | OCT/NOV/DEC           | 318                     | 0                       | 0                                                  |
| JAN/FEB/MAR           | 12            | 0         | 0             | JAN/FEB/MAR           | 353                     | 0                       | 0                                                  |
| APR/MAY/JUNE          | 27            | 0         | 0             | APR/MAY/JUNE          | 262                     | 0                       | 0                                                  |

## GOALS AND ACTUAL NEW CLUBS CUMULATIVE