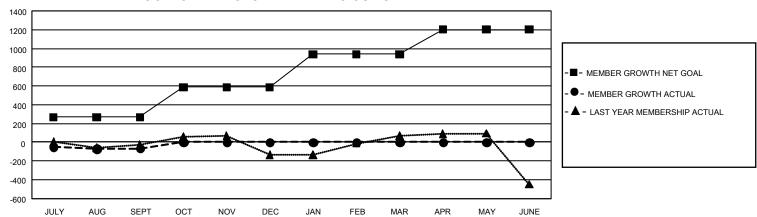

## GMT Constitutional Area 1, Group F

REPORT DOES NOT INCLUDE CLUBS IN UNDISTRICTED AREAS.

| Clubs                 |               |           |               | Members               |                         |                         |                                                    |
|-----------------------|---------------|-----------|---------------|-----------------------|-------------------------|-------------------------|----------------------------------------------------|
| RESULTS FOR 2022-2023 |               |           |               | RESULTS FOR 2022-2023 |                         |                         |                                                    |
| QUARTER               | NEW CLUB GOAL | NEW CLUBS | DROPPED CLUBS | QUARTER MEN           | MBER GROWTH NET<br>GOAL | MEMBER GROWTH<br>ACTUAL | DROPPED MEMBERS<br>ACTUAL (including<br>transfers) |
| JULY/AUG/SEPT         | 6             | 2         | 5             | JULY/AUG/SEPT         | 268                     | 553                     | 558                                                |
| OCT/NOV/DEC           | 21            | 0         | 0             | OCT/NOV/DEC           | 318                     | 0                       | 0                                                  |
| JAN/FEB/MAR           | 12            | 0         | 0             | JAN/FEB/MAR           | 353                     | 0                       | 0                                                  |
| APR/MAY/JUNE          | 27            | 0         | 0             | APR/MAY/JUNE          | 262                     | 0                       | 0                                                  |

## GOALS AND ACTUAL MEMBERS CUMULATIVE

| DROPPED CLUBS: 5 |     | 175 CLUBS OF 856 ADDED 1<br>OR MORE NEW MEMBERS | GENDER DISTRIBUTION                  |                 |  |
|------------------|-----|-------------------------------------------------|--------------------------------------|-----------------|--|
|                  |     |                                                 | MALE                                 | 13,949 (60.65%) |  |
|                  |     |                                                 | FEMALE                               | 9,017 (39.21%)  |  |
| DROPPED MEMBERS  |     |                                                 | NON BINARY                           | 2 (0.01%)       |  |
| DECEASED         | 83  |                                                 | PREFER NOT TO ANSWER                 | 31 (0.13%)      |  |
| CLUB CANCELLED   | 13  |                                                 | TOTAL FAMILY UNIT MEMBERS            | 4,163           |  |
| OTHER            | 462 | CLICK HERE FOR                                  | ,, is a                              |                 |  |
| TOTAL            | 558 | CUMULATIVE MEMBERSHIP  DATA                     | FAMILY MEMBERS PAYING HALF DUES 2,17 |                 |  |